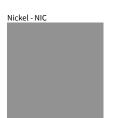

## ZANEEN.

CITADEL 1 RING SUSPENSION

PROJECT TYPE NOTES QUANTITY DATE

Digital: Not all screens are calibrated the same, and therefore, colors will appear differently between screens. Physical: When texture is involved, there will be variations in color, character and tone within a product series and between product families.

Brass, nickel and copper are natural minerals and can potentially change color and show marks over time. We cannot guarantee the color appearance as the material transforms.

Availble for International specifications by adding 'INT' at the end of the existing Model #. For assistance on 'custom' specifications, contact zteam@zaneen.com.