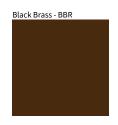

## ZANEEN.

CITADEL 1 RING SUSPENSION

PROJECT TYPE NOTES QUANTITY DATE

Digital: Not all screens are calibrated the same, and therefore, colors will appear differently between screens. Physical: When texture is involved, there will be variations in color, character and tone within a product series and between product families.

Brass, nickel and copper are natural minerals and can potentially change color and show marks over time. We cannot guarantee the color appearance as the material transforms.

Availble for International specifications by adding 'INT' at the end of the existing Model #. For assistance on 'custom' specifications, contact zteam@zaneen.com.